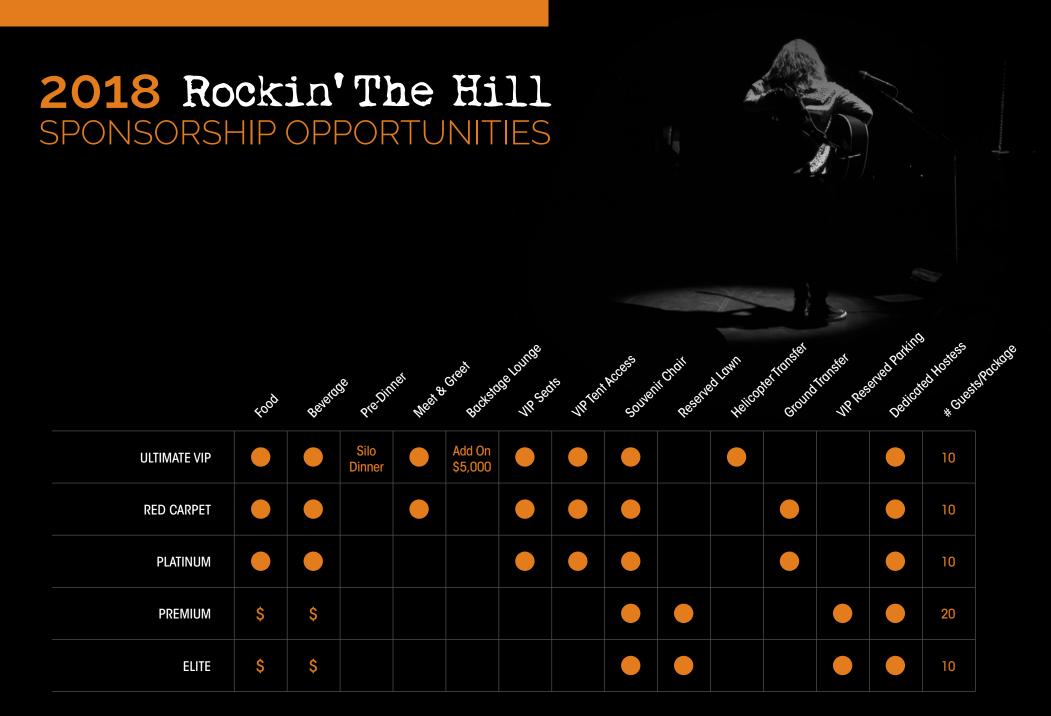

2018 Rockin' The Hill SPONSORSHIP OPPORTUNITIES

#### **EXPERIENCE INCLUDES:**

- Round Trip Helicopter Transportation
- Private Pre-Concert Cocktail Reception
- Private Pre-Concert Dinner
- Reserved Seating for 10 in Rows 1-3
- Meet & Greet with all Performers
- Dedicated Hostess All Evening (All Food & Beverage Included)

#### **PROMOTIONAL ITEMS:**

- Logo on Website
- On Stage Mention
- Company Banner on Site
- Email Communications Inclusion

## \$25,000

### \$5,000 UPGRADE:

Backstage lounge available for additional \$5,000. Your group will have the ultimate access to your own BACKSTAGE area between sets!

#### **EXPERIENCE INCLUDES:**

- Round Trip Transportation (Mercedes Sprinter Vans)
- Reserved Seating for 10 in Rows 5-10
- Dedicated Hostess All Evening (All Food & Beverage Included)

# \$12,500

### **EXPERIENCE INCLUDES:**

- Round Trip Transportation (Mercedes Sprinter Vans)
- Reserved Seating for 10 Guests in Rows 16-20
- Dedicated Hostess All Evening (All Food & Beverage Included)

## \$10,000

#### **EXPERIENCE INCLUDES:**

- VIP Reserved Parking
- Reserved Lawn Area for 20 Guests
- Dedicated Hostess All Evening (Can Pre-Order Food & Beverage Available for Purchase)

#### **PROMOTIONAL ITEMS:**

- Logo on Website
- On Stage Mention
- Email Communications Inclusion

## \$5,000

#### **EXPERIENCE INCLUDES:**

- VIP Reserved Parking
- Reserved Lawn Area for 10 Guests
- Dedicated Hostess All Evening (Can Pre-Order Food & Beverage Available for Purchase)

### \$2,500

Bunker Hill  $\cdot$  FARMS  $\cdot$